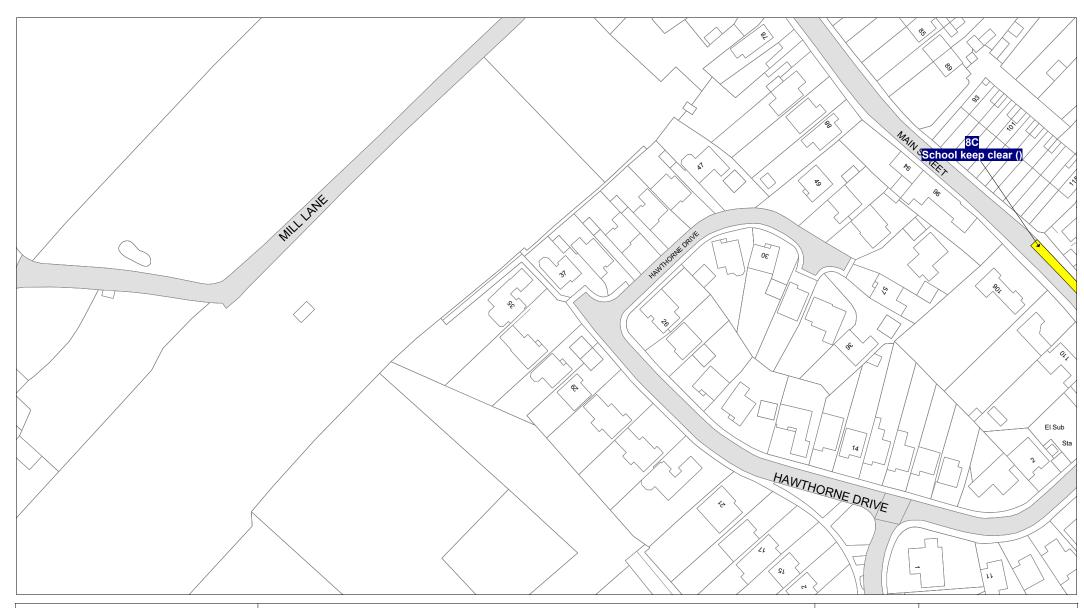

M. O. Mas

Tile Ref: HZ61

© Crown copyright. All rights reserved Leicestershire County Council Licence No. 100019271 2022

| SCALE       | 1 : 1250   |
|-------------|------------|
| DATE        | 05/10/2022 |
| DRAWING No. |            |
| DRAWN BY    |            |
|             |            |