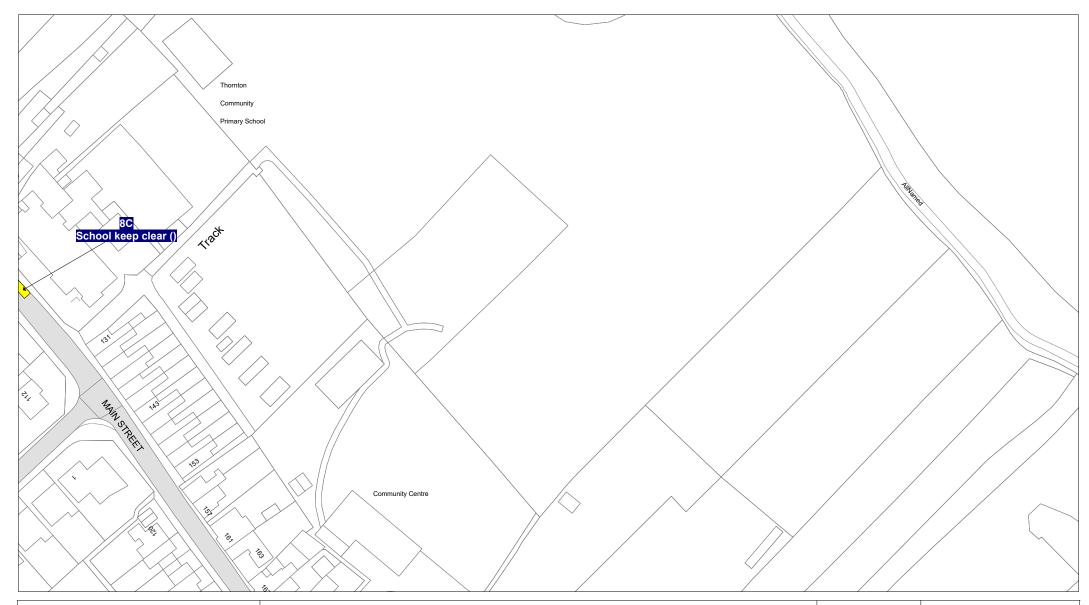

Tile Ref: HZ62

© Crown copyright. All rights reserved Leicestershire County Council Licence No. 100019271 2022

| SCALE       | 1 : 1250   |
|-------------|------------|
| DATE        | 05/10/2022 |
| DRAWING No. |            |
| DRAWN BY    |            |
|             |            |